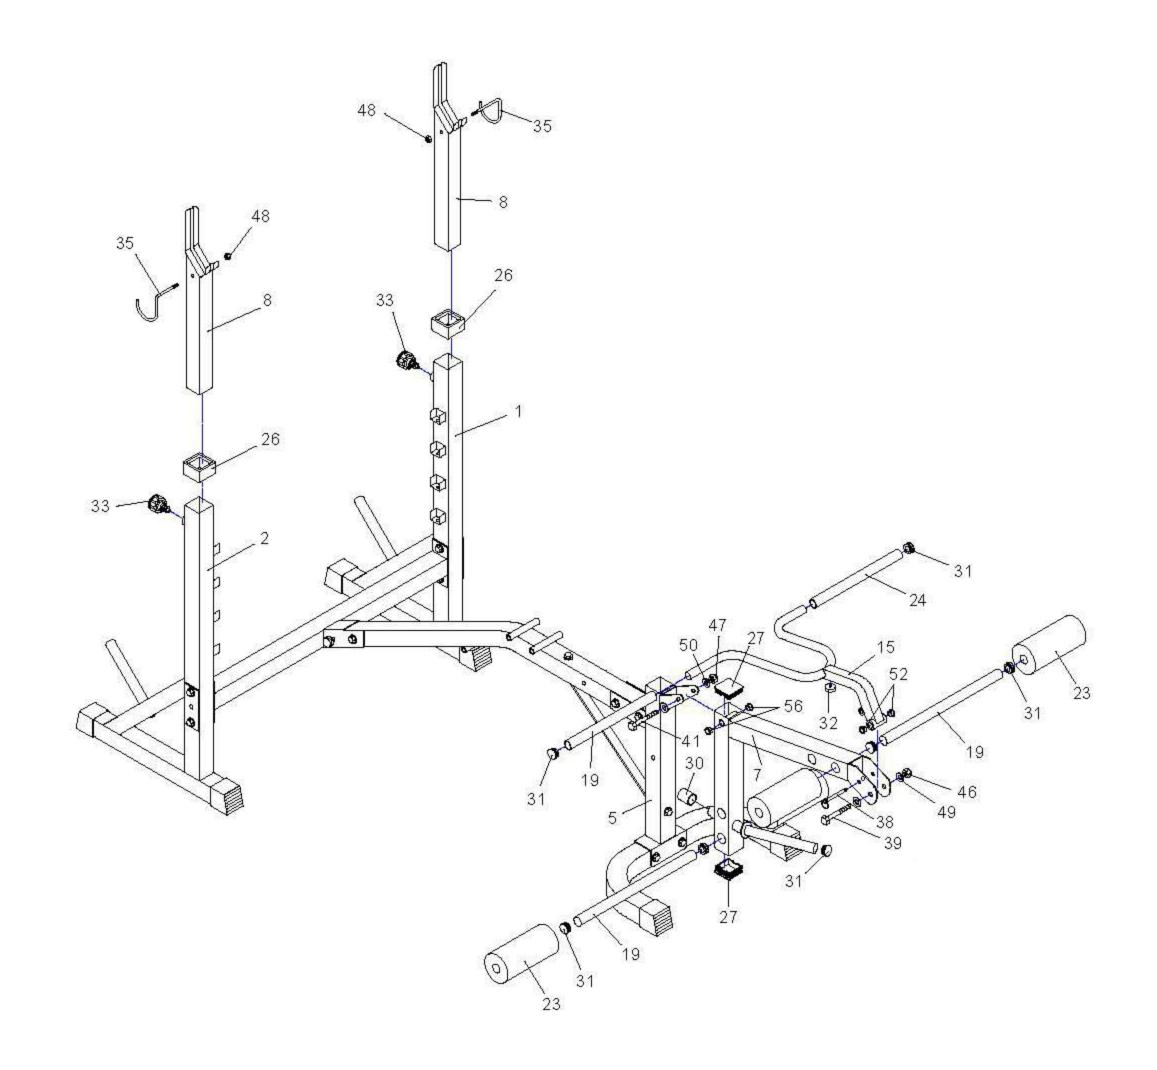

## **STEP 2**

- 1. PLACE 50\*45MM BUSHING (26) ONTO MAIN UPRIGHT FRAME (1, 2).
- 2. INSERT BARBELL CRUTCH (8) INTO THE R. & L. UPRIGHT FRAME (1, 2). SECURE WITH SPRING KNOB (33) AS SHOWN.
- INSERT BARBELL SAFETY LOCK (35) IN BARBELL CRUTCH (8) SECURE WITH NUTS (48) AS SHOWN.
- 4. PLACE 50MM SQUARE CAP (27) ONTO LEG LIFT (7).
- 5. PLACE 25MM ROUND BUMPER (30) AND 25MM ROUND CAP (31) ONTO LEG LIFT (7) AS SHOWN.
- 6. ATTACH LEG LIFT (7) TO FRONT LEG (5) SECURE WITH BOLT (41), WASHER (50), AND NUT (47) AS SHOWN.
- 7. PLACE M12 BUSHING (52) AND RUBBER BUMPER (32) ONTO ARM CURL HANDLE (15) ATTACH THE ARM CURL HANDLE (15) TO THE TOP OF THE LEG LIFT (7) USING SECURE WITH BOLTS (39) WASHERS (49) AND NUTS (46) IT WITH A 8MM PULL PIN (38).
- 8. PUSH TWO HAND GRIP (24) AND 25MM ROUND END CAP (31) ONTO THE ARM CURL HANDLE (15) USING SOAP AND WATER IN THE HAND GRIP (24) ALLOW THEM TO SLIDE ONTO THE RODS WITH EASE.
- 9. SLIDE FOAM ROLL TUBE (19) THROUGH HOLES ON LEG LIFT (7).
- 10. PUSH FOAM ROLLS (23) ONTO THE TUBES FROM BOTH SIDES. TAP 25MM ROUND PLUG (31) ONTO THE END OF FOAM ROLL TUBE (19) AS SHOWN.

## **STEP 3**

1. SLIDE BACKREST FIRM TUBE (11) OVER WELDED TUBE ON CENTRAL BRACE (4)

- SECURE WITH BOLT (40), WASHER (50), AND NUT (47) AS SHOWN.
- ATTACH BACKREST SUPPORT (13) PASS THROUGH CENTRAL BRACE (4) ONTO BACKREST FIRM TUBE (11) SECURE WITH CARRIAGE BOLT (54), WASHER (50), AND NUT (47) AS SHOWN.
- 3. SECURE BACK CUSHION (20) TO BACKREST FIRM TUBE (11) WITH BOLTS (44), AND WASHERS (51) AS SHOWN.
- 4. LIFT THE BACK CUSHION (20) AND INSERT THE BACKREST SUPPORT BAR (10) ONTO THE R. & L. UPRIGHT FRAME (1, 2) TO YOUR DESIRED HEIGHT.
- 5. SLIDE SEAT FIRM TUBE (12) OVER WELDED TUBE ON CENTRAL BRACE (4) AND MODULATE (14). SECURE WITH BOLT (40), WASHER (50), AND NUT (47).
- 6. SECURE SEAT CUSHION (21) TO SEAT FIRM TUBE (12) WITH BOLTS (44), AND WASHERS (51) AS SHOWN.
- 7. PLACE PLASTIC SQUARE BUSHING (28) INTO FRONT LEG SUPPORT FRAME.
- 8. ATTACH ARM CURL CUSHION (22) ONTO ARM CURL SUPPORT FRAME (9) USING WASHERS (51) BOLT (45) AS SHOWN.
- 9. PLACE ARM CURL SUPPORT FRAME (9) INSERT THE UPPER PART OF FRONT LEG (5).
- 10. BY SIMPLY REMOVING THE QUICK PIN (37) AND ADJUST KNOB BOLT (34), YOU HAVE THE OPTION OF EXERCISING WITH THE ARM CURL OR LAT TOWER.