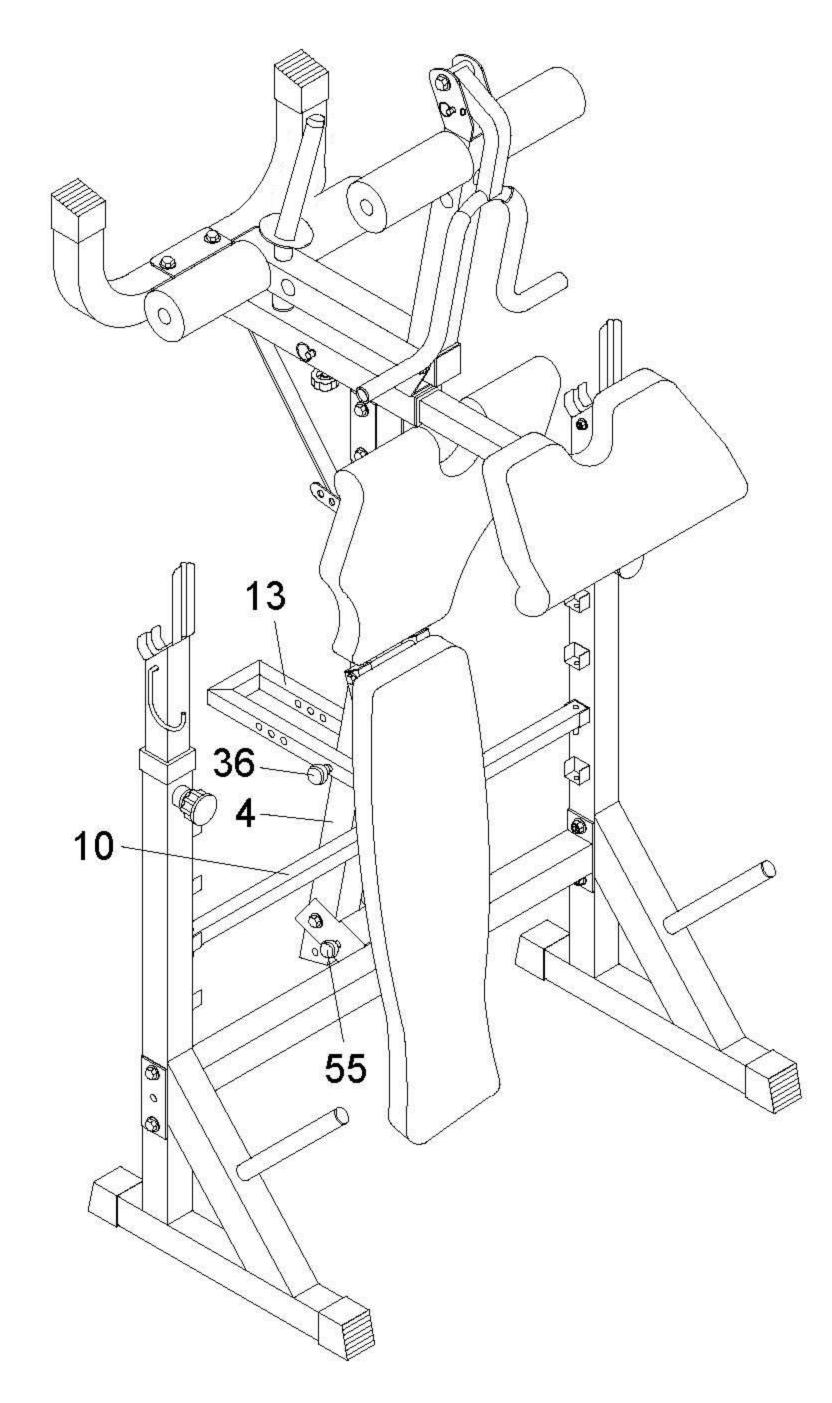

# FOLDING INSTRUCTIONS

 PULL THE QUICK PIN (SHORT) (55) OFF THE CENTRAL BRACE (4), THEN PUSH THE CENTRAL BRACE (4) BACKWARD TO BACKREST SUPPORT BAR (10) SECURE WITH QUICK PIN(LONG) (36) INTO BACKREST SUPPORT (13) AS SHOWN FOR FOLDING.