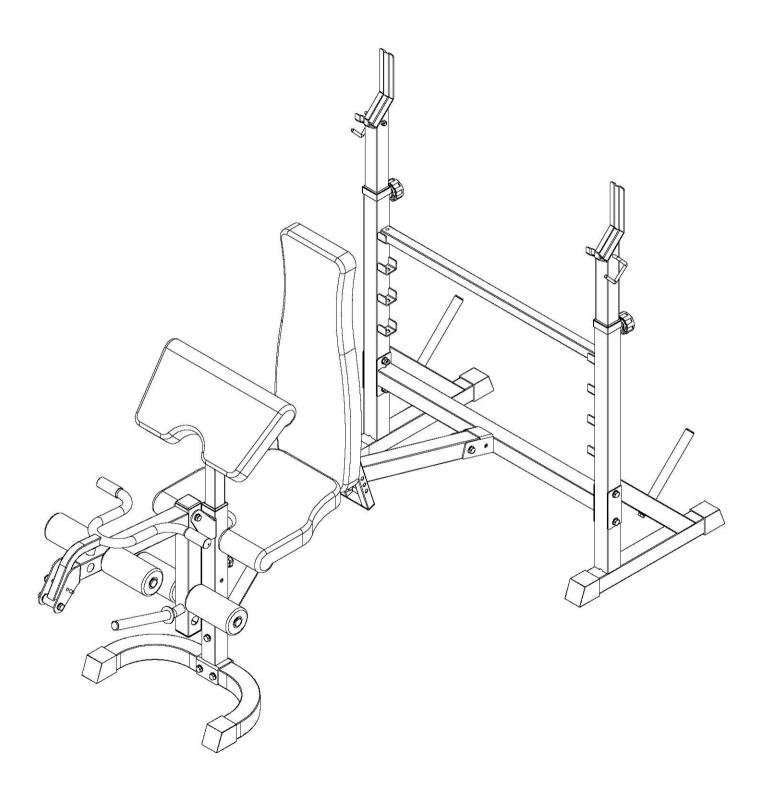

### INSTRUCTION

|          | PART LIST              |                            |
|----------|------------------------|----------------------------|
| PART NO: | DESCRIPTION            | Q'TY                       |
| 01       | LEFT UPRIGHT FRAME     | 1                          |
| 02       | RIGHT UPRIGHT FRAME    | 1                          |
| 03       | SUPPORT TUBE           | 1                          |
| 04       | CENTRAL BRACE          | 1                          |
| 05       | FRONT LEG              | 1                          |
| 06       | FRONT STABILIZER       | 1                          |
| 07       | LEG LIFT               | 1                          |
| 08       | BARBELL CRUTCH         | 2                          |
| 09       | ARM CURL SUPPORT FRAME | 1                          |
| 10       | BACKREST SUPPORT BAR   | 1                          |
| 11       | BACKREST FIRM TUBE     | 2                          |
| 12       | SEAT FIRM TUBE         | 2                          |
| 13       | BACKREST SUPPORT       | 1                          |
| 14       | MODULATE               | 1                          |
| 15       | ARM CURL HANDLE        | 1                          |
| 16       | STORAGE POST           | 2                          |
| 17       | LEG LIFT SUPPORT       | 1                          |
| 17       |                        |                            |
| 19       | FOAM ROLL TUBE         | 2                          |
| 20       | BACK CUSHION           | 1                          |
| 21       | SEAT CUSHION           | 1                          |
| 22       | ARM CURL CUSHION       | 1                          |
| 23       | FOAM ROLLER            | 4                          |
| 24       | FOAM PAD               | 2                          |
| 25       | RUBBER CAP             | 6                          |
| 26       | 50*45MM BUSHING        | 2                          |
| 27       | 50MM SQUARE END CAP    | 2                          |
| 28       | 50*38MM BUSHING        | 1                          |
| 29       | 25MM SQUARE END CAP    | 4                          |
| 30       | 25MM ROUND BUMPER      | 1                          |
| 31       | 25MM ROUND END CAP     | 7                          |
| 32       | RUBBER BUMPER          | 1                          |
| 33       | SPRING KNOB            | 2                          |
| 34       | KNOB BOLT              | 1                          |
| 35       | BARBELL SAFETY LOCK    | 2                          |
| 36       | QUICK PIN(LONG)        | 1                          |
| 37       | 10MM PULL PIN          | 1                          |
| 38       | 8MM PULL PIN           | 1                          |
| 39       | M12*75 BOLT            | 1                          |
| 40       | M10*175 BOLT           | 2                          |
| 41       | M10*80 BOLT            | 1                          |
| 42       | M10*70 BOLT            | 6                          |
| 43       | M10*25 BOLT            | 2                          |
| 44       | M8*40 BOLT             | 8                          |
| 45       | M8*16 BOLT             | 2                          |
| 46       | M12 NYLON NUT          | 1                          |
| 47       | M10 NYLON NUT          | 16                         |
| 48       | M8 NYLON NUT           | 2                          |
| 49       | M12 WASHER             | 2                          |
| 50       | M10 WASHER             | 32                         |
| 51       | M8 WASHER              | 10                         |
| 52       | M12 BUSHING            | 2                          |
| 53       | STEEL PLATE            | 2<br>2<br>2<br>2<br>2<br>2 |
| 54       | M10*65 CARRIAGE BOLT   | 2                          |
| 55       | QUICK PIN(SHORT)       | 2                          |
| 56       | M10 BUSHING            |                            |
| 57       | M10*75 BOLT            | 5                          |
|          | 1                      |                            |