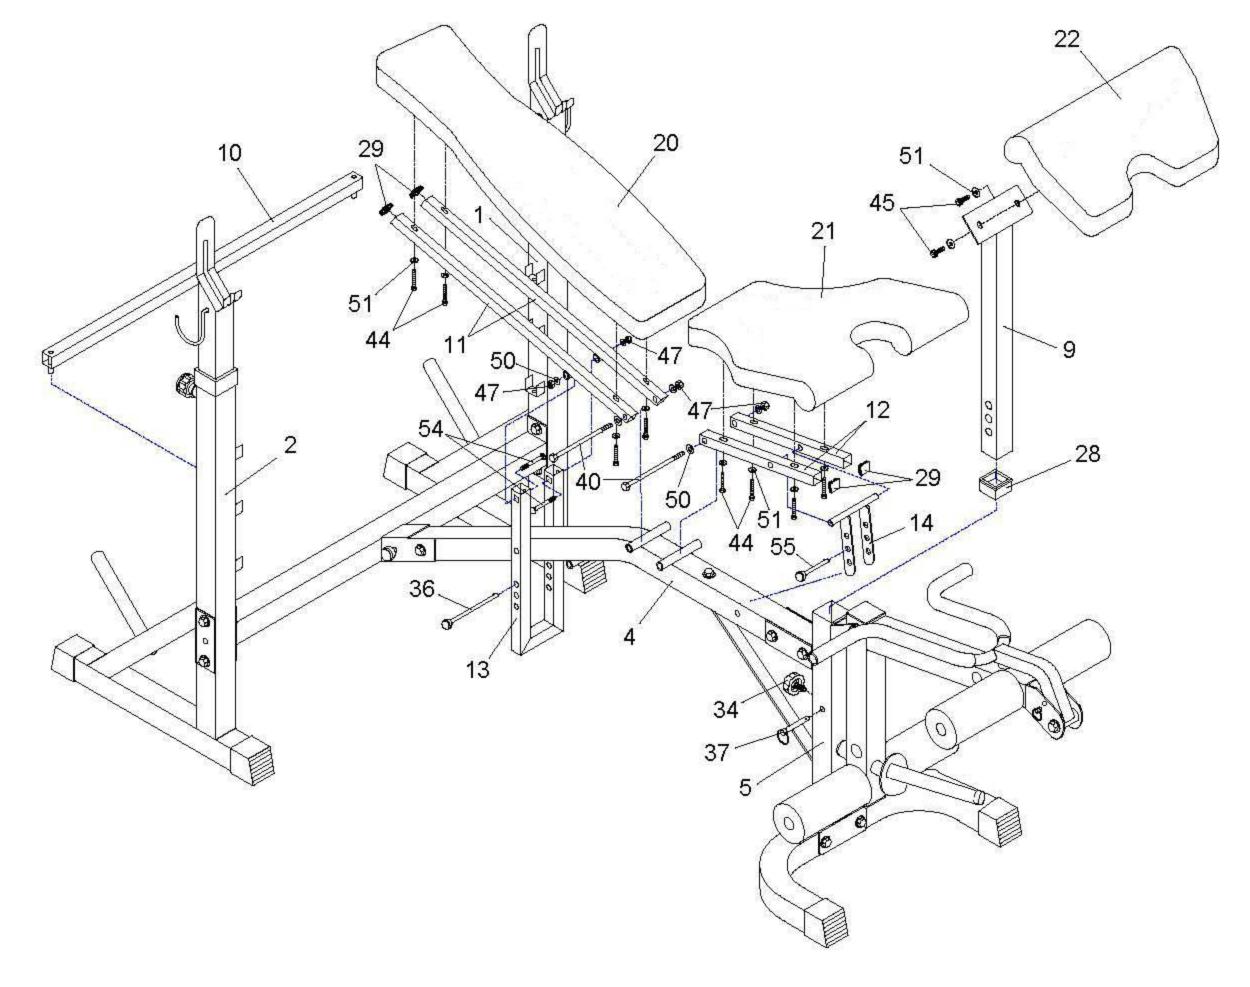

## **STEP 3**

1. SLIDE BACKREST FIRM TUBE (11) OVER WELDED TUBE ON CENTRAL BRACE (4)

- SECURE WITH BOLT (40), WASHER (50), AND NUT (47) AS SHOWN.
- ATTACH BACKREST SUPPORT (13) PASS THROUGH CENTRAL BRACE (4) ONTO BACKREST FIRM TUBE (11) SECURE WITH CARRIAGE BOLT (54), WASHER (50), AND NUT (47) AS SHOWN.
- 3. SECURE BACK CUSHION (20) TO BACKREST FIRM TUBE (11) WITH BOLTS (44), AND WASHERS (51) AS SHOWN.
- 4. LIFT THE BACK CUSHION (20) AND INSERT THE BACKREST SUPPORT BAR (10) ONTO THE R. & L. UPRIGHT FRAME (1, 2) TO YOUR DESIRED HEIGHT.
- 5. SLIDE SEAT FIRM TUBE (12) OVER WELDED TUBE ON CENTRAL BRACE (4) AND MODULATE (14). SECURE WITH BOLT (40), WASHER (50), AND NUT (47).
- 6. SECURE SEAT CUSHION (21) TO SEAT FIRM TUBE (12) WITH BOLTS (44), AND WASHERS (51) AS SHOWN.
- 7. PLACE PLASTIC SQUARE BUSHING (28) INTO FRONT LEG SUPPORT FRAME.
- 8. ATTACH ARM CURL CUSHION (22) ONTO ARM CURL SUPPORT FRAME (9) USING WASHERS (51) BOLT (45) AS SHOWN.
- 9. PLACE ARM CURL SUPPORT FRAME (9) INSERT THE UPPER PART OF FRONT LEG (5).
- 10. BY SIMPLY REMOVING THE QUICK PIN (37) AND ADJUST KNOB BOLT (34), YOU HAVE THE OPTION OF EXERCISING WITH THE ARM CURL OR LAT TOWER.