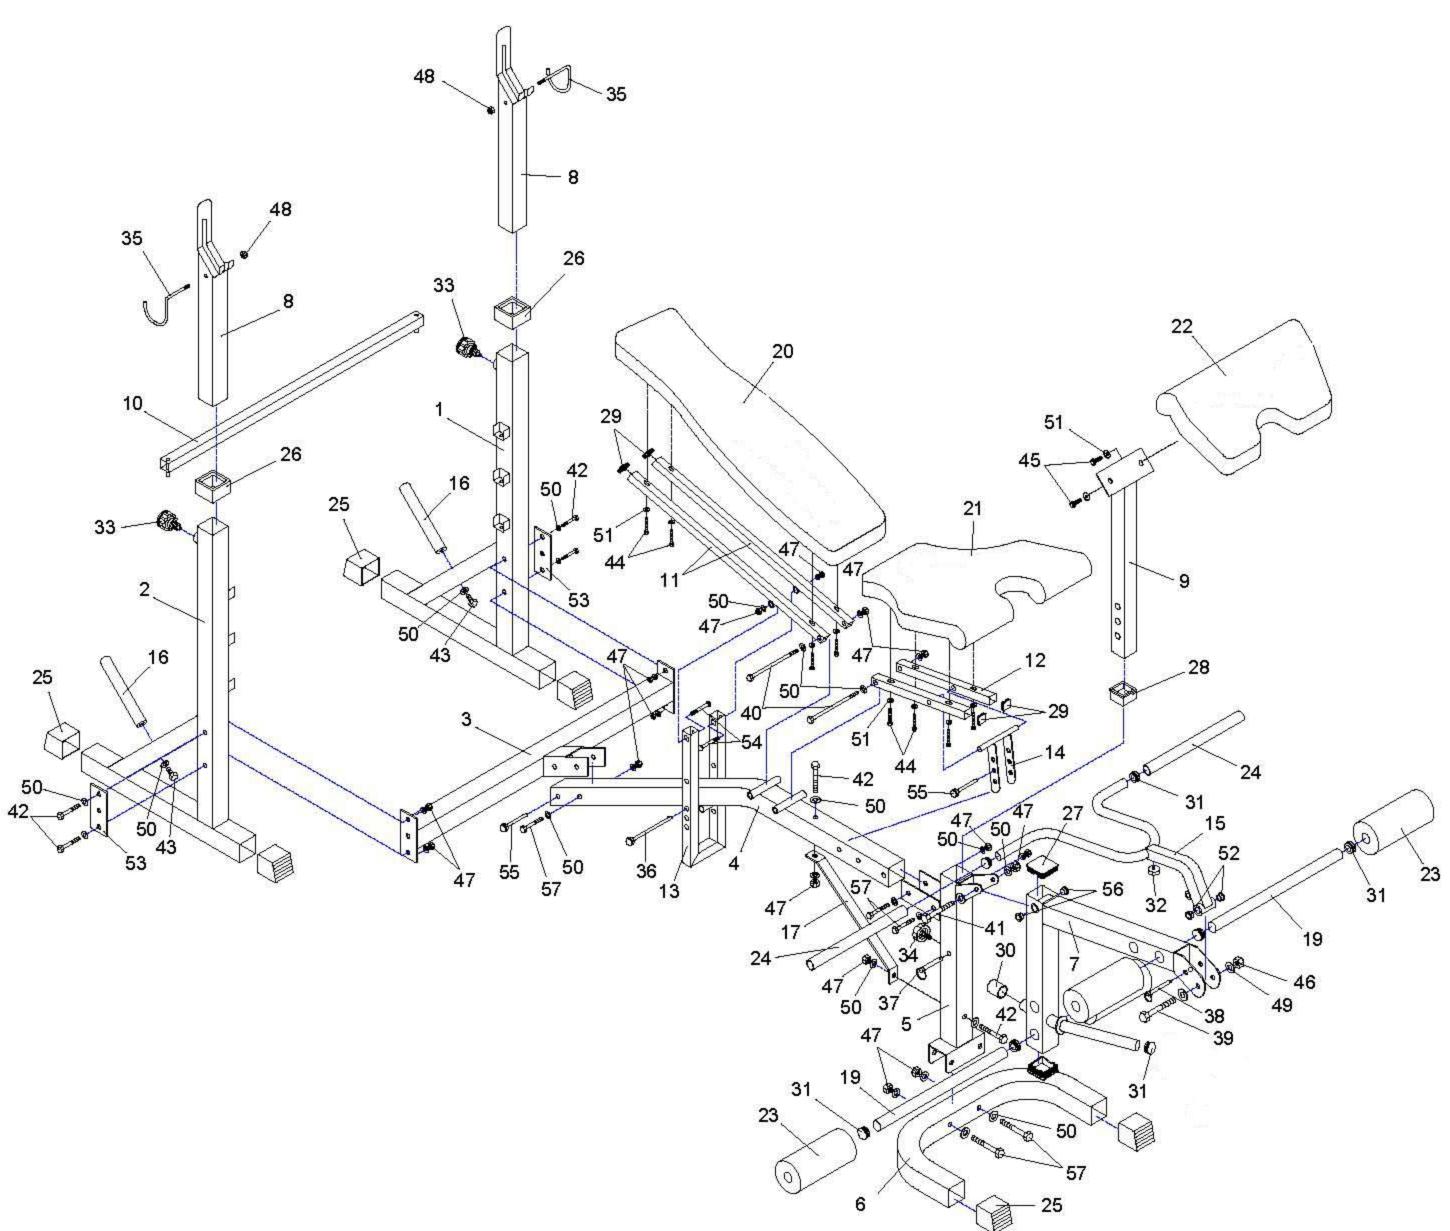

#### **STEP 1**

- 1. PLACE RUBBER CAP (25) ONTO BOTH ENDS OF MAIN UPRIGHT FRAME (1, 2) AND FRONT STABILIZER (6).
- 2. ATTACH SUPPORT TUBE (03) TO MAIN UPRIGHT FRAME (1, 2) AND STEEL PLATE (53) USING SECURE WITH BOLTS (42) WASHERS (50) AND NUTS (47) AS SHOWN.
- 3. ATTACH FRONT STABILIZER (6) INTO FRONT LEG (5) USING SECURE WITH BOLTS (57) WASHERS (50) NUTS (47) AS SHOWN.
- 4. ATTACH ELSE ONE END CENTRAL BRACE (4) TO FRONT LEG (5) USING SECURE WITH BOLTS (57) WASHERS (50) NUTS (47).
- 5. ATTACH LEG LIFT SUPPORT (17) ONTO CENTRAL BRACE (4) AND FRONT LEG (5) USING SECURE WITH BOLTS (42) WASHERS (50) NUTS (47) AS SHOWN.
- 6. ATTACH ONE END CENTRAL BRACE (4) TO SUPPORT TUBE (3) USING SECURE WITH BOLTS (57) WASHERS (50) NUTS (47) AND INSERT QUICK PIN (55).
- 7. ATTACH STORAGE POST (16) INTO MAIN UPRIGHT FRAME (1, 2) USING SECURE WITH BOLTS (43) WASHERS (50).

## **STEP 2**

- 1. PLACE 50\*45MM BUSHING (26) ONTO MAIN UPRIGHT FRAME (1, 2).
- 2. INSERT BARBELL CRUTCH (8) INTO THE R. & L. UPRIGHT FRAME (1, 2). SECURE WITH SPRING KNOB (33) AS SHOWN.
- INSERT BARBELL SAFETY LOCK (35) IN BARBELL CRUTCH (8) SECURE WITH NUTS (48) AS SHOWN.
- 4. PLACE 50MM SQUARE CAP (27) ONTO LEG LIFT (7).
- 5. PLACE 25MM ROUND BUMPER (30) AND 25MM ROUND CAP (31) ONTO LEG LIFT (7) AS SHOWN.
- 6. ATTACH LEG LIFT (7) TO FRONT LEG (5) SECURE WITH BOLT (41), WASHER (50), AND NUT (47) AS SHOWN.
- 7. PLACE M12 BUSHING (52) AND RUBBER BUMPER (32) ONTO ARM CURL HANDLE (15) ATTACH THE ARM CURL HANDLE (15) TO THE TOP OF THE LEG LIFT (7) USING SECURE WITH BOLTS (39) WASHERS (49) AND NUTS (46) IT WITH A 8MM PULL PIN (38).
- 8. PUSH TWO HAND GRIP (24) AND 25MM ROUND END CAP (31) ONTO THE ARM CURL HANDLE (15) USING SOAP AND WATER IN THE HAND GRIP (24) ALLOW THEM TO SLIDE ONTO THE RODS WITH EASE.
- 9. SLIDE FOAM ROLL TUBE (19) THROUGH HOLES ON LEG LIFT (7).
- 10. PUSH FOAM ROLLS (23) ONTO THE TUBES FROM BOTH SIDES. TAP 25MM ROUND PLUG (31) ONTO THE END OF FOAM ROLL TUBE (19) AS SHOWN.

## **STEP 3**

1. SLIDE BACKREST FIRM TUBE (11) OVER WELDED TUBE ON CENTRAL BRACE (4)

- SECURE WITH BOLT (40), WASHER (50), AND NUT (47) AS SHOWN.
- ATTACH BACKREST SUPPORT (13) PASS THROUGH CENTRAL BRACE (4) ONTO BACKREST FIRM TUBE (11) SECURE WITH CARRIAGE BOLT (54), WASHER (50), AND NUT (47) AS SHOWN.
- 3. SECURE BACK CUSHION (20) TO BACKREST FIRM TUBE (11) WITH BOLTS (44), AND WASHERS (51) AS SHOWN.
- 4. LIFT THE BACK CUSHION (20) AND INSERT THE BACKREST SUPPORT BAR (10) ONTO THE R. & L. UPRIGHT FRAME (1, 2) TO YOUR DESIRED HEIGHT.
- 5. SLIDE SEAT FIRM TUBE (12) OVER WELDED TUBE ON CENTRAL BRACE (4) AND MODULATE (14). SECURE WITH BOLT (40), WASHER (50), AND NUT (47).
- 6. SECURE SEAT CUSHION (21) TO SEAT FIRM TUBE (12) WITH BOLTS (44), AND WASHERS (51) AS SHOWN.
- 7. PLACE PLASTIC SQUARE BUSHING (28) INTO FRONT LEG SUPPORT FRAME.
- 8. ATTACH ARM CURL CUSHION (22) ONTO ARM CURL SUPPORT FRAME (9) USING WASHERS (51) BOLT (45) AS SHOWN.
- 9. PLACE ARM CURL SUPPORT FRAME (9) INSERT THE UPPER PART OF FRONT LEG (5).
- 10. BY SIMPLY REMOVING THE QUICK PIN (37) AND ADJUST KNOB BOLT (34), YOU HAVE THE OPTION OF EXERCISING WITH THE ARM CURL OR LAT TOWER.