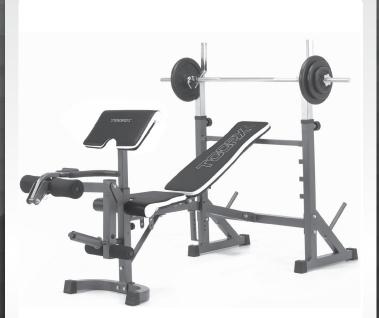

### INSTRUCTION

|          | PART LIST              |                            |
|----------|------------------------|----------------------------|
| PART NO: | DESCRIPTION            | Q'TY                       |
| 01       | LEFT UPRIGHT FRAME     | 1                          |
| 02       | RIGHT UPRIGHT FRAME    | 1                          |
| 03       | SUPPORT TUBE           | 1                          |
| 04       | CENTRAL BRACE          | 1                          |
| 05       | FRONT LEG              | 1                          |
| 06       | FRONT STABILIZER       | 1                          |
| 07       | LEG LIFT               | 1                          |
| 08       | BARBELL CRUTCH         | 2                          |
| 09       | ARM CURL SUPPORT FRAME | 1                          |
| 10       | BACKREST SUPPORT BAR   | 1                          |
| 11       | BACKREST FIRM TUBE     | 2                          |
| 12       | SEAT FIRM TUBE         | 2                          |
| 13       | BACKREST SUPPORT       | 1                          |
| 14       | MODULATE               | 1                          |
| 15       | ARM CURL HANDLE        | 1                          |
| 16       | STORAGE POST           | 2                          |
| 17       | LEG LIFT SUPPORT       | 1                          |
| 17       |                        |                            |
| 19       | FOAM ROLL TUBE         | 2                          |
| 20       | BACK CUSHION           | 1                          |
| 21       | SEAT CUSHION           | 1                          |
| 22       | ARM CURL CUSHION       | 1                          |
| 23       | FOAM ROLLER            | 4                          |
| 24       | FOAM PAD               | 2                          |
| 25       | RUBBER CAP             | 6                          |
| 26       | 50*45MM BUSHING        | 2                          |
| 27       | 50MM SQUARE END CAP    | 2                          |
| 28       | 50*38MM BUSHING        | 1                          |
| 29       | 25MM SQUARE END CAP    | 4                          |
| 30       | 25MM ROUND BUMPER      | 1                          |
| 31       | 25MM ROUND END CAP     | 7                          |
| 32       | RUBBER BUMPER          | 1                          |
| 33       | SPRING KNOB            | 2                          |
| 34       | KNOB BOLT              | 1                          |
| 35       | BARBELL SAFETY LOCK    | 2                          |
| 36       | QUICK PIN(LONG)        | 1                          |
| 37       | 10MM PULL PIN          | 1                          |
| 38       | 8MM PULL PIN           | 1                          |
| 39       | M12*75 BOLT            | 1                          |
| 40       | M10*175 BOLT           | 2                          |
| 41       | M10*80 BOLT            | 1                          |
| 42       | M10*70 BOLT            | 6                          |
| 43       | M10*25 BOLT            | 2                          |
| 44       | M8*40 BOLT             | 8                          |
| 45       | M8*16 BOLT             | 2                          |
| 46       | M12 NYLON NUT          | 1                          |
| 47       | M10 NYLON NUT          | 16                         |
| 48       | M8 NYLON NUT           | 2                          |
| 49       | M12 WASHER             | 2                          |
| 50       | M10 WASHER             | 32                         |
| 51       | M8 WASHER              | 10                         |
| 52       | M12 BUSHING            | 2                          |
| 53       | STEEL PLATE            | 2<br>2<br>2<br>2<br>2<br>2 |
| 54       | M10*65 CARRIAGE BOLT   | 2                          |
| 55       | QUICK PIN(SHORT)       | 2                          |
| 56       | M10 BUSHING            |                            |
| 57       | M10*75 BOLT            | 5                          |
|          | 1                      |                            |