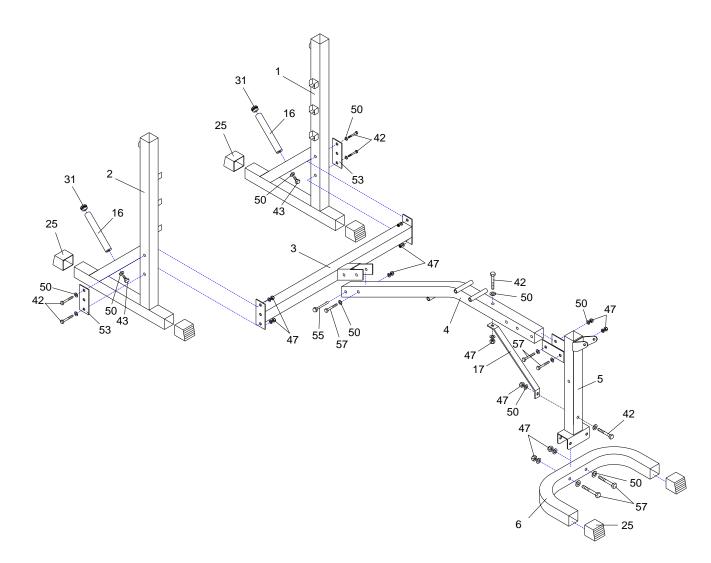

#### **STEP 1**

- 1. PLACE RUBBER CAP (25) ONTO BOTH ENDS OF MAIN UPRIGHT FRAME (1, 2) AND FRONT STABILIZER (6).
- 2. ATTACH SUPPORT TUBE (03) TO MAIN UPRIGHT FRAME (1, 2) AND STEEL PLATE (53) USING SECURE WITH BOLTS (42) WASHERS (50) AND NUTS (47) AS SHOWN.
- 3. ATTACH FRONT STABILIZER (6) INTO FRONT LEG (5) USING SECURE WITH BOLTS (57) WASHERS (50) NUTS (47) AS SHOWN.
- 4. ATTACH ELSE ONE END CENTRAL BRACE (4) TO FRONT LEG (5) USING SECURE WITH BOLTS (57) WASHERS (50) NUTS (47).
- 5. ATTACH LEG LIFT SUPPORT (17) ONTO CENTRAL BRACE (4) AND FRONT LEG (5) USING SECURE WITH BOLTS (42) WASHERS (50) NUTS (47) AS SHOWN.
- 6. ATTACH ONE END CENTRAL BRACE (4) TO SUPPORT TUBE (3) USING SECURE WITH BOLTS (57) WASHERS (50) NUTS (47) AND INSERT QUICK PIN (55).
- 7. ATTACH STORAGE POST (16) INTO MAIN UPRIGHT FRAME (1, 2) USING SECURE WITH BOLTS (43) WASHERS (50).