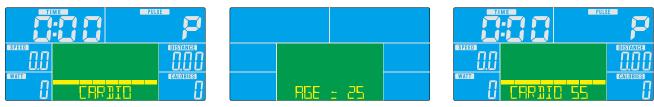

## Cardio Mode

- 1. Press UP or DOWN to select workout program, choose CARDIO and press Mode to enter.
- 2. Press UP or Down to select 55%.75%.90% or TAG (TARGET H.R.) (default: 100).
- 3. Press UP or DOWN to preset workout TIME.
- 4. Press START/STOP key to start or stop workout. Press RESET to reverse to main menu.