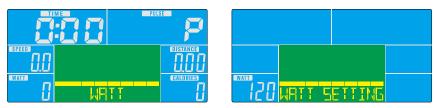

#### Watt Mode

- 1. Press UP or DOWN to select workout program, choose WATT and press Mode to enter.
- 2. Press UP or DOWN to preset WATT target. (default: 120)
- 3. Press UP or DOWN to preset TIME.
- 4. Press START/STOP key to start workout. Press UP or DOWN to adjust Watt level.
- 5. Press START/STOP key to pause workout. Press RESET to reverse to main menu.