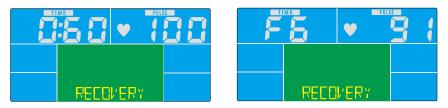

## **RECOVERY**

After exercising for a period, keep holding on hand grips and press RECOVERY button. All function display will stop except

"TIME" starts counting down from 00:60 to 00:00. Screen will display your heart rate recovery status with the F1, F2....

to F6. F1 is the best, F6 is the worst. User may keep exercising to improve the heart rate recovery status.

(Press the RECOVERY button again to return the main display.)