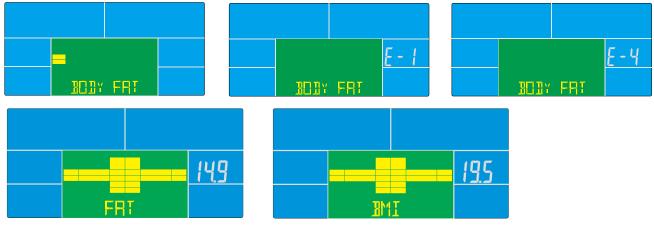

## BODY FAT

- 1. In STOP mode, press the BODY FAT button to start body fat measurement.
- 2. Console will remind to input user GENDER, AGE, HEIGHT, WEIGHT, then begin to measure.

- 3. During measuring, users have to hold both hands on the hand grips. And the LCD will display "--""for 8 seconds until computer finish measuring. (see below pictures)
- 4. LCD will display BODY FAT advice symbol, BODY FAT percentage, BMI for 30 seconds.

## 5. Error message:

- \*The LCD displays "---- " " means not hand the grip correctly.
- \*E-1 There is no heart rate signal input detected.
- \*E-4 Occurs when FAT% is below 5 or exceeds 50 and BMI result is below 5 or exceeds 50.