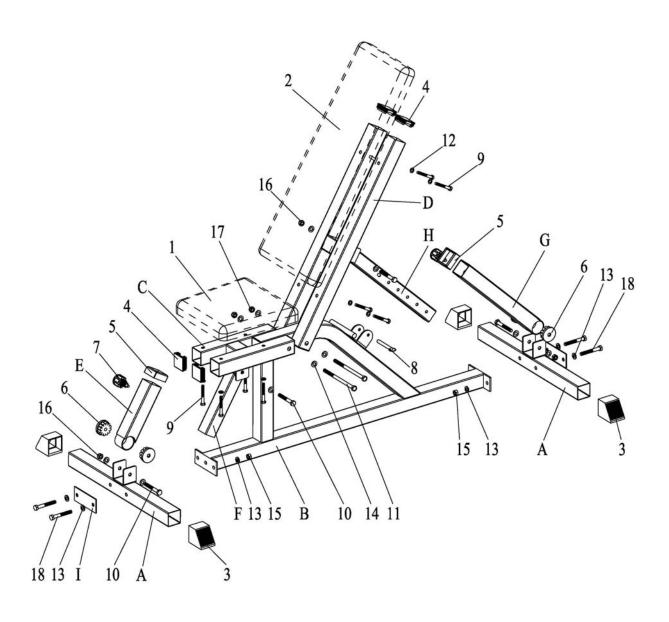

## INSTRUCTION

WBX85

Cod: GRLDTOORXWBX85

sev: 00

d: 07/18

| PARTS LIST |                          |          |  |
|------------|--------------------------|----------|--|
| NUMBER     | DESCRIPTION              | QUANTITY |  |
| A          | BASE                     | 2        |  |
| В          | MAIN FRAME               | 1        |  |
| C          | SEAT PAD SUPPORT         | 1        |  |
| D          | BACKREST PAD SUPPORT     | 1        |  |
| Е          | FRONT ADJUSTMENT HOUSING | 1        |  |
| F          | FRONT ADJUSTMENT TUBE    | 1        |  |
| G          | BACK ADJUSTMENT HOUSING  | 1        |  |
| Н          | BACK ADJUSTMENT TUBE     | 1        |  |
| I          | JOINT PLATE              | 2        |  |
|            |                          |          |  |

| 1  | SEAT PAD              | 1  |
|----|-----------------------|----|
| 2  | BACKREST PAD          | 1  |
| 3  | SQUARE END CAP        | 4  |
| 4  | SQUARE CAP            | 9  |
| 5  | PLASTIC ADAPTER 50*45 | 2  |
| 6  | PLASTIC BUSHING 50*10 | 8  |
| 7  | FAST PIN              | 2  |
| 8  | PIN                   | 1  |
| 9  | BOLT M8*65            | 8  |
| 10 | BOLT M10*90           | 4  |
| 11 | BOLT M12*170          | 2  |
| 12 | WASHER 8              | 8  |
| 13 | WASHER 10             | 16 |
| 14 | WASHER 12             | 4  |
| 15 | NUT M10               | 4  |
| 16 | LOCK NUT M10          | 4  |
| 17 | LOCK NUT M12          | 2  |
| 18 | BOLT M10*75           | 4  |

## STEP 01

- 1. Attach A to B with I, 18, 13 and 15, and then push 3 onto A.
- 2. Attach **E** to **A** with **10**, **13** and **16**.
- 3. Attach **C** to **E** with **7**.
- 4. Attach F to C with 10, 13 and 16.
- 5. Attach C to B with 11, 14 and 17, and then attach F to E with 7.
- 6. Attach **G** to **A** with **10**, **13** and **16**.

- 1. Attach **H** to **D** with **10**, **13** and **16**.
- 2. Attach **D** to **B** with **11**, **14** and **17**, and then attach **H** to **G** with **7** (or attach **H** to **B** with **8**).
- 3. Attach 1 to C with 9 and 12.
- 4. Attach 2 to **D** with 9 and 12.