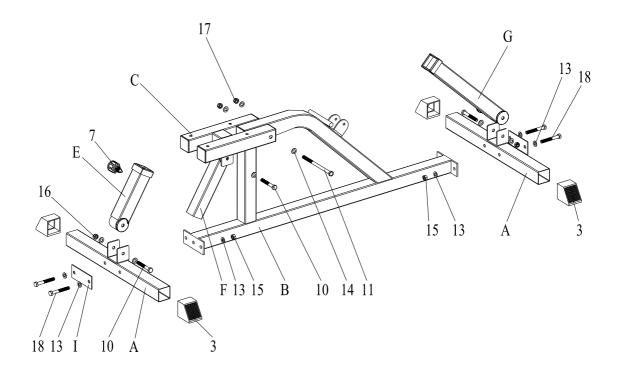

## INSTRUCTION

WBX85

Cod: GRLDTOORXWBX85

sev: 00

d: 07/18

| PARTS LIST |                          |          |  |
|------------|--------------------------|----------|--|
| NUMBER     | DESCRIPTION              | QUANTITY |  |
| A          | BASE                     | 2        |  |
| В          | MAIN FRAME               | 1        |  |
| C          | SEAT PAD SUPPORT         | 1        |  |
| D          | BACKREST PAD SUPPORT     | 1        |  |
| Е          | FRONT ADJUSTMENT HOUSING | 1        |  |
| F          | FRONT ADJUSTMENT TUBE    | 1        |  |
| G          | BACK ADJUSTMENT HOUSING  | 1        |  |
| Н          | BACK ADJUSTMENT TUBE     | 1        |  |
| I          | JOINT PLATE              | 2        |  |
|            |                          |          |  |

| 1  | SEAT PAD              | 1  |
|----|-----------------------|----|
| 2  | BACKREST PAD          | 1  |
| 3  | SQUARE END CAP        | 4  |
| 4  | SQUARE CAP            | 9  |
| 5  | PLASTIC ADAPTER 50*45 | 2  |
| 6  | PLASTIC BUSHING 50*10 | 8  |
| 7  | FAST PIN              | 2  |
| 8  | PIN                   | 1  |
| 9  | BOLT M8*65            | 8  |
| 10 | BOLT M10*90           | 4  |
| 11 | BOLT M12*170          | 2  |
| 12 | WASHER 8              | 8  |
| 13 | WASHER 10             | 16 |
| 14 | WASHER 12             | 4  |
| 15 | NUT M10               | 4  |
| 16 | LOCK NUT M10          | 4  |
| 17 | LOCK NUT M12          | 2  |
| 18 | BOLT M10*75           | 4  |

## STEP 01

- 1. Attach A to B with I, 18, 13 and 15, and then push 3 onto A.
- 2. Attach **E** to **A** with **10**, **13** and **16**.
- 3. Attach **C** to **E** with **7**.
- 4. Attach F to C with 10, 13 and 16.
- 5. Attach C to B with 11, 14 and 17, and then attach F to E with 7.
- 6. Attach **G** to **A** with **10**, **13** and **16**.