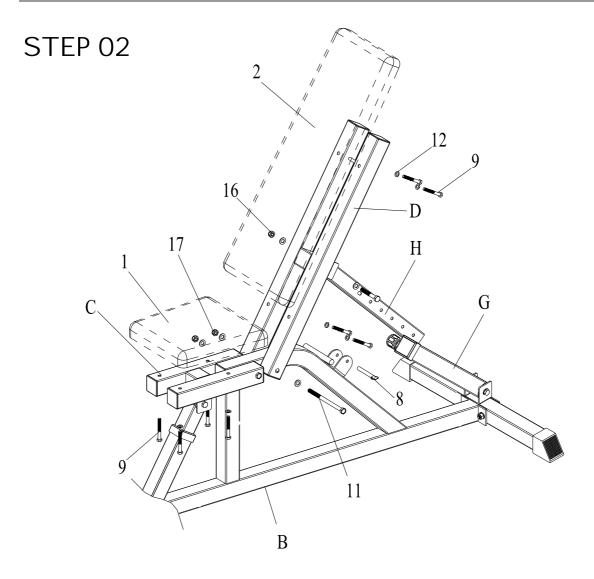

- 1. Attach **H** to **D** with **10**, **13** and **16**.
- 2. Attach **D** to **B** with **11**, **14** and **17**, and then attach **H** to **G** with **7** (or attach **H** to **B** with **8**).
- 3. Attach 1 to C with 9 and 12.
- 4. Attach 2 to **D** with 9 and 12.