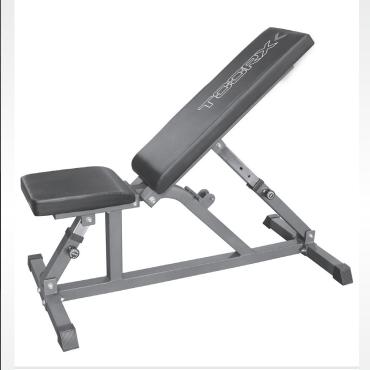

## INSTRUCTION



WBX85



Cod: GRLDTOORXWBX85

sev: 00

d: 07/18



| PARTS LIST |                          |          |  |
|------------|--------------------------|----------|--|
| NUMBER     | DESCRIPTION              | QUANTITY |  |
| A          | BASE                     | 2        |  |
| В          | MAIN FRAME               | 1        |  |
| C          | SEAT PAD SUPPORT         | 1        |  |
| D          | BACKREST PAD SUPPORT     | 1        |  |
| Е          | FRONT ADJUSTMENT HOUSING | 1        |  |
| F          | FRONT ADJUSTMENT TUBE    | 1        |  |
| G          | BACK ADJUSTMENT HOUSING  | 1        |  |
| Н          | BACK ADJUSTMENT TUBE     | 1        |  |
| I          | JOINT PLATE              | 2        |  |
|            |                          |          |  |

| 1  | SEAT PAD